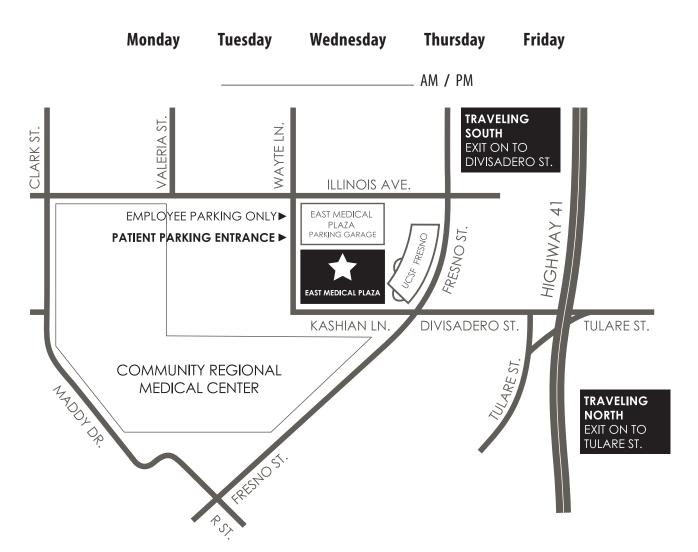

## **University Dermatology Associates**

2335 E. Kashian Lane, Suite 410, Fresno, CA 93701

University Dermatology Associates is located on the 4th floor of the East Medical Plaza, which is located on Community Regional Medical Center's campus in Downtown Fresno.

When traveling south on Highway 41, use the Divisadero Street exit. When traveling north on Highway 41, use the Tulare Street exit. Divisadero Street turns into Kashian Lane at Fresno Street.

Complimentary Parking is available in the East Medical Plaza Parking Garage, which is located north of the East Medical Plaza on Wayte Lane. Bring your parking slip with you to your appointment to have it validated.